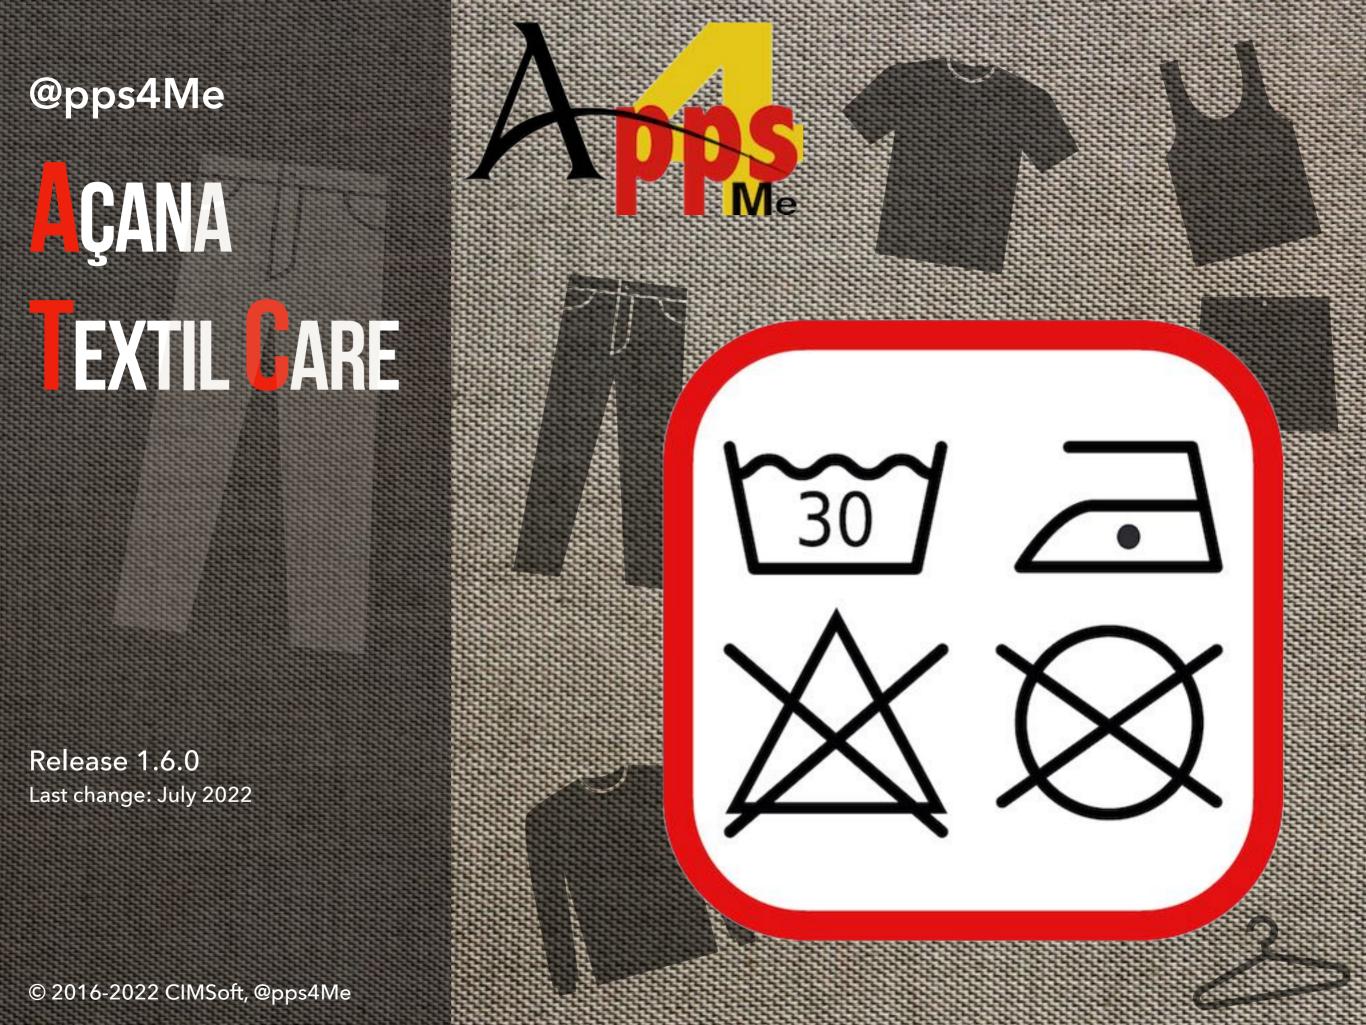

#### Information

The care label specifies the maximum permissible type of treatment, which in the long run is possible under practical conditions without damaging the fabric. Whether this treatment is necessary or sufficient, is thus not testified. A milder than the specified treatment is permitted at any time. The symbols are protected. Your use required to comply with the license conditions: Incorrect labeling is prohibited. The symbols are always gaps specify in the prescribed order washing, bleaching, drying, ironing, cleaning and professional must remain legible throughout the life of the fabric. A bar under the relevant symbol calls for a (mechanically) gentler treatment than usual, a double bar a very gentle treatment. The cross means that the type of treatment is not permitted and the fabric damage.

### MEANING OF SYMBOLS

Select a category and a corresponding symbol. The meaning is shown in the field "Information".