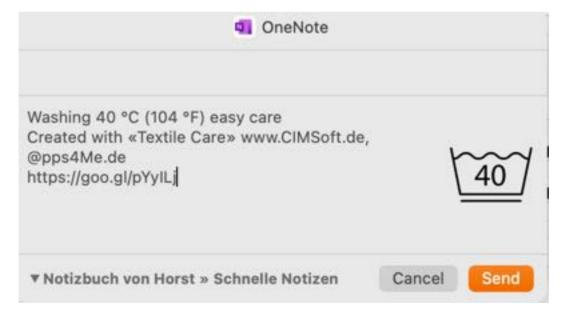

#### SHARE MEANING AND SYMBOL

You can share the meaning and the symbol with the sharing services that are available on your system.

#### Select a sharing service.

| ng run is possible und<br>icient, is thus not test<br>our use required to co<br>ecify in the prescribed<br>t the life of the fabric.<br>r a very gentle treatme | <ul> <li>Mail</li> <li>Messages</li> <li>AirDrop</li> <li>Notes</li> <li>Simulator</li> <li>OneNote</li> </ul> |
|-----------------------------------------------------------------------------------------------------------------------------------------------------------------|----------------------------------------------------------------------------------------------------------------|
|                                                                                                                                                                 | <ul> <li>Tot</li> <li>Reminders</li> <li>Telegram</li> </ul>                                                   |
|                                                                                                                                                                 |                                                                                                                |