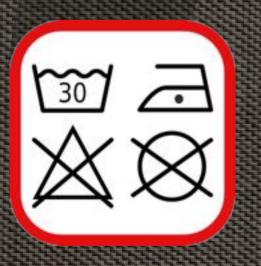

#### Information

The care label specifies the maximum permissible type of treatment, which in the long run is possible under practical conditions without damaging the fabric. Whether this treatment is necessary or sufficient, is thus not testified. A milder than the specified treatment is permitted at any time. The symbols are protected. Your use required to comply with the license conditions: Incorrect labeling is prohibited. The symbols are always gaps specify in the prescribed order washing, bleaching, drying, ironing, cleaning and professional must remain legible throughout the life of the fabric. A bar under the relevant symbol calls for a (mechanically) gentler treatment than usual, a double bar a very gentle treatment. The cross means that the type of treatment is not permitted and the fabric damage.

### MEANING OF SYMBOLS

Select a category and a corresponding symbol. The meaning is shown in the field "Information".