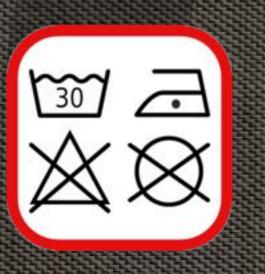

#### Information

The care label specifies the maximum permissible type of treatment, which in the long run is possible under practical conditions without damaging the fabric. Whether this treatment is necessary or sufficient, is thus not testified. A milder than the specified treatment is permitted at any time. The symbols are protected. Your use required to comply with the license conditions: Incorrect labeling is prohibited. The symbols are always gaps specify in the prescribed order washing, bleaching, drying, ironing, cleaning and professional must remain legible throughout the life of the fabric. A bar under the relevant symbol calls for a (mechanically) gentler treatment than usual, a double bar a very gentle treatment. The cross means that the type of treatment is not permitted and the fabric damage.

### MEANING OF SYMBOLS

Select a category and a corresponding symbol. The meaning is shown in the field "Information".