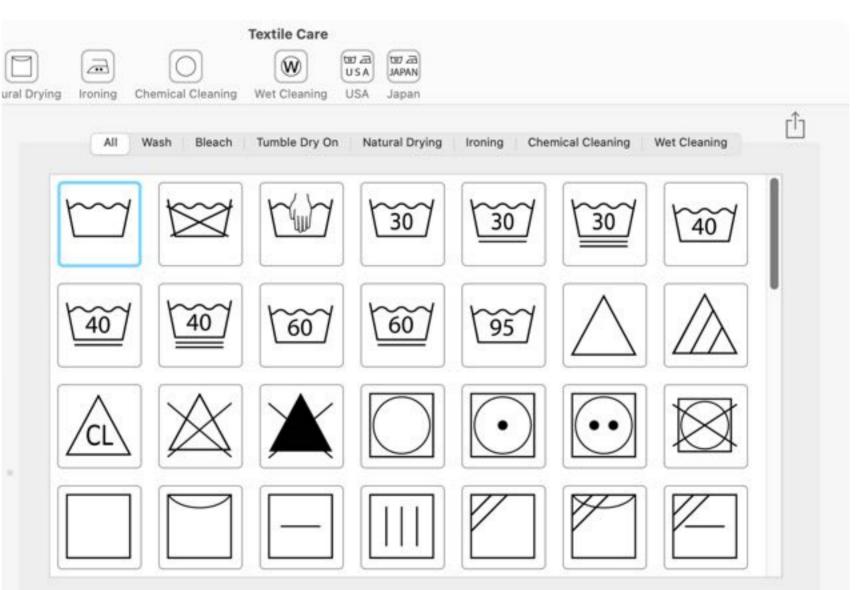

## APPLICATION START

After the application start you can see these categories in the main window.

- All
- Wash
- Bleach
- Tumble Dry On
- Natural Drying

- Ironing
- Chemical Cleaning
- Wet Cleaning
- USA
- Japan

#### Information

The care label specifies the maximum permissible type of treatment, which in the long run is possible under practical conditions without damaging the fabric. Whether this treatment is necessary or sufficient, is thus not testified. A milder than the specified treatment is permitted at any time. The symbols are protected. Your use required to comply with the license conditions: Incorrect labeling is prohibited. The symbols are always gaps specify in the prescribed order washing, bleaching, drying, ironing, cleaning and professional must remain legible throughout the life of the fabric. A bar under the relevant symbol calls for a (mechanically) gentler treatment than usual, a double bar a very gentle treatment. The cross means that the type of treatment is not permitted and the fabric damage.

# APPLICATION TARI

On the top you can find the toolbar menu and on the left in the tree view menu next to the symbols there a many textil care instructions.

© 2016-2022 CIMSoft, @pps4Me

307

Ð