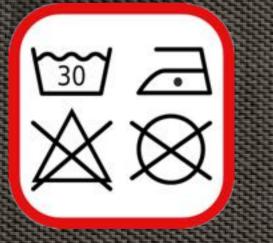

#### Information

The care label specifies the maximum permissible type of treatment, which in the long run is possible under practical conditions without damaging the fabric. Whether this treatment is necessary or sufficient, is thus not testified. A milder than the specified treatment is permitted at any time. The symbols are protected. Your use required to comply with the license conditions: Incorrect labeling is prohibited. The symbols are always gaps specify in the prescribed order washing, bleaching, drying, ironing, cleaning and professional must remain legible throughout the life of the fabric. A bar under the relevant symbol calls for a (mechanically) gentler treatment than usual, a double bar a very gentle treatment. The cross means that the type of treatment is not permitted and the fabric damage.

### MEANING OF SYMBOLS

Select a category and a corresponding symbol. The meaning is shown in the field "Information".