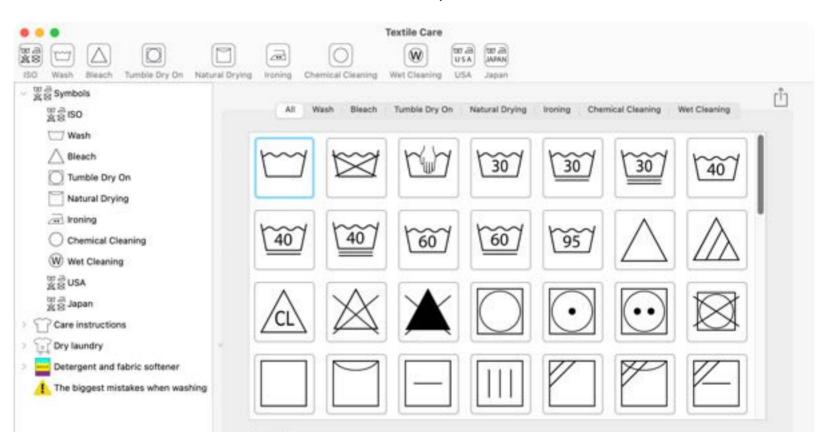

## APPLICATION START

After the application start you can see these categories in the main window.

- All
- Wash
- Bleach
- Tumble Dry On
- Natural Drying

- Ironing
- Chemical Cleaning
- Wet Cleaning
- USA
- Japan

#### Information

The care label specifies the maximum permissible type of treatment, which in the long run is possible under practical conditions without damaging the fabric. Whether this treatment is necessary or sufficient, is thus not testified. A milder than the specified treatment is permitted at any time. The symbols are protected. Your use required to comply with the license conditions: Incorrect labeling is prohibited. The symbols are always gaps specify in the prescribed order washing, bleaching, drying, ironing, cleaning and professional must remain legible throughout the life of the fabric. A bar under the relevant symbol calls for a (mechanically) gentler treatment than usual, a double bar a very gentle treatment. The cross means that the type of treatment is not permitted and the fabric damage.

# APPLICATION TARI

On the top you can find the toolbar menu and on the left in the tree view menu next to the symbols there a many textil care instructions.

© 2016-2022 CIMSoft, @pps4Me

307

Ð