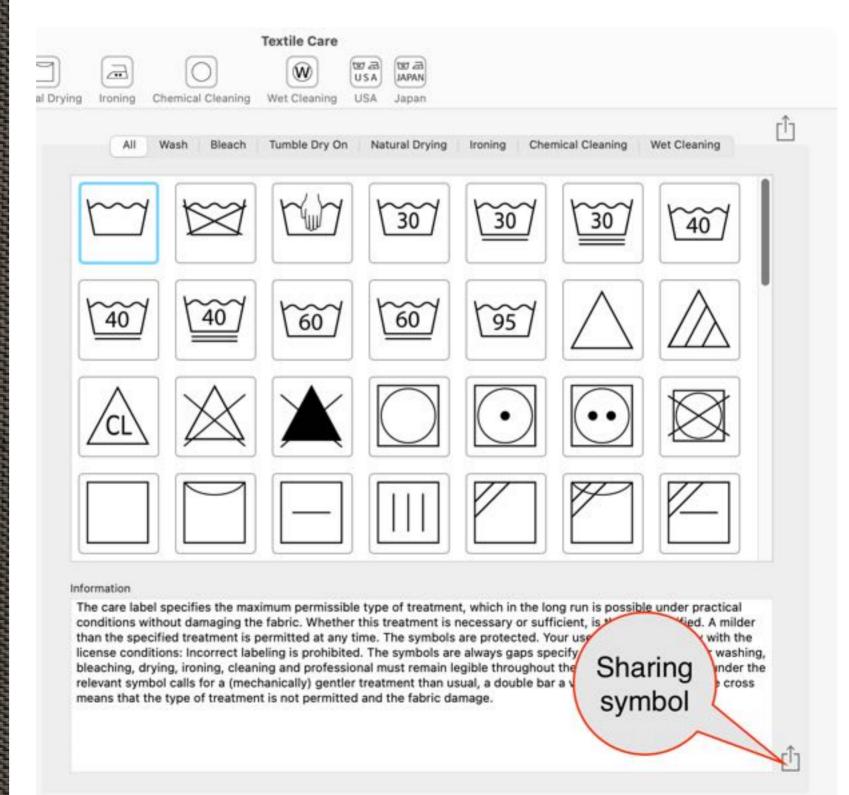

### MEANING OF SYMBOLS

Select a category and a corresponding symbol. The meaning is shown in the field "Information".

#### Information

The care label specifies the maximum permissible type of treatment, which in the long run is possible under practical conditions without damaging the fabric. Whether this treatment is necessary or sufficient, is thus not testified. A milder than the specified treatment is permitted at any time. The symbols are protected. Your use required to comply with the license conditions: Incorrect labeling is prohibited. The symbols are always gaps specify in the prescribed order washing, bleaching, drying, ironing, cleaning and professional must remain legible throughout the life of the fabric. A bar under the relevant symbol calls for a (mechanically) gentler treatment than usual, a double bar a very gentle treatment. The cross means that the type of treatment is not permitted and the fabric damage.