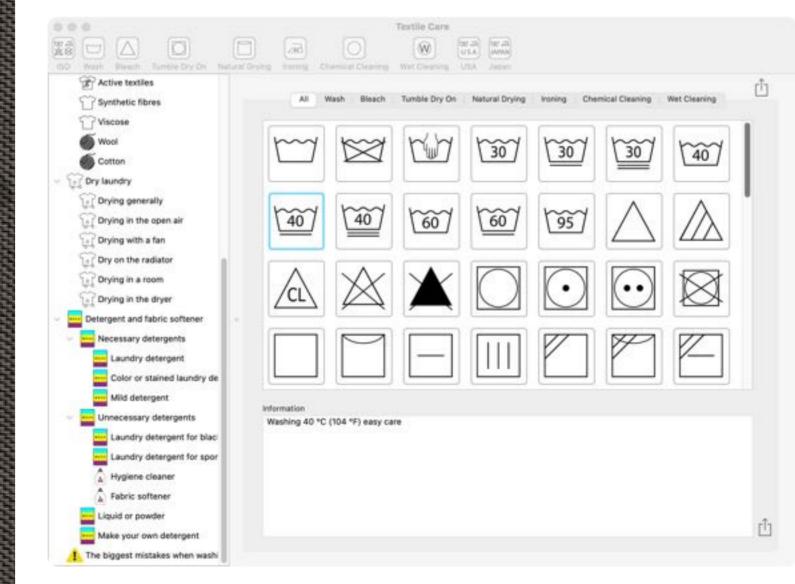

## APPLICATION START

After the application start you can see these categories in the main window.

- All
- Wash
- Bleach
- Tumble Dry On
- Natural Drying

- Ironing
- Chemical Cleaning
- Wet Cleaning
- USA
- Japan

# APPLICATION TARI

On the top you can find the toolbar menu and on the left in the tree view menu next to the symbols there a many textil care instructions.

© 2016-2022 CIMSoft, @pps4Me

307

Ð